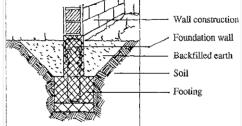

#### **Build Phase - Substructure / Footings**

#### Materials

| Material Description     |                                       | Size | Quanitity | Unit of Meas | Cost per Unit | Total Cost |
|--------------------------|---------------------------------------|------|-----------|--------------|---------------|------------|
| Blocks to internal walls | s to internal walls 4" Block on edge  |      | 550       | Number of    | €0.75         | €410.14    |
| Blocks to external walls | ks to external walls 4" Block on flat |      | 2600      | Number of    | €0.75         | €1,938.83  |
| Bricks                   | Con. Brick                            |      | 200       | Number of    | €0.41         | €82.86     |
| Sand                     | <b>Building Sand</b>                  |      | 12        | Tonne        | €29.00        | €348.00    |
| Cement                   | Blue Circle / Quinns                  | 25kg | 110       | Bags         | €7.00         | €770.00    |
| Mortar Mix               |                                       |      | 2         | Number of    | €8.20         | €16.40     |
| Other                    |                                       |      | 1         |              | €60.00        | €60.00     |