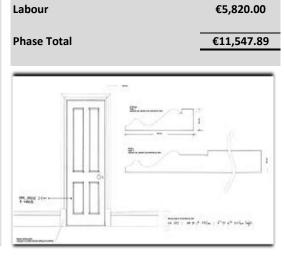

#### **Build Phase - Trim out**

#### **Material**

| Material          | Description    | Size       | Quantity | <b>Unit of Meas</b> | Cost per Unit | <b>Total Cost</b> |
|-------------------|----------------|------------|----------|---------------------|---------------|-------------------|
| Doors             | Standard       |            | 15       | number of           | € 175.00      | € 2,625.00        |
| Door Stop         | Full           | 100 x 12   | 80       | m                   | € 2.90        | € 232.00          |
| Skirting          | Standard mdf   | 94 x 19    | 230      | m                   | m € 3.75      |                   |
| Architrave        | Standard mdf   | 69 x 19mm  | 160      | m                   | € 2.80        | € 448.00          |
| Ironmongery       | handles/hinges |            | 15       | allowance per door  | € 70.00       | € 1,050.00        |
| Window board      | mdf            | 19mm       | 30       | m                   | € 7.10        | € 213.00          |
| Hotpress/Shelving | timber         | 2x1 planed | 4        | m                   | € 0.60        | € 2.39            |
| Fixings           | allowance      |            | 1        |                     | € 60.00       | € 60.00           |
| Adhesives         |                |            | 1        |                     | € 60.00       | € 60.00           |

#### <u>Labour</u>

| Task                    | Operatives | Hours on task | Rate per day | Rate per hour | Other | Total     |
|-------------------------|------------|---------------|--------------|---------------|-------|-----------|
| Fit doors               | 2          | 18            |              | €30.00        |       | €1,080.00 |
| Fit ironmongery         | 2          | 18            |              | €30.00        |       | €1,080.00 |
| Fit skirting/architrave | 2          | 40            |              | €30.00        |       | €2,400.00 |
| Shelving/Units          | 1          | 8             |              | €30.00        |       | €240.00   |
| Window Board            | 1          | 20            |              | €30.00        |       | €600.00   |
| Hot press               | 1          | 8             |              | €30.00        |       | €240.00   |
| Boxing of pipes         | 1          | 6             |              | €30.00        |       | €180.00   |

Material

**Plant** 

Labour Total €5,820.00

€5,552.89

€175.00

Assumptions: