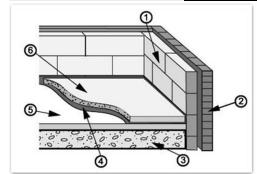

#### **Build Phase - Overslab**

#### Material

| IVIACCITAL        |                   |          |          |                     |               |                   |
|-------------------|-------------------|----------|----------|---------------------|---------------|-------------------|
| Material          | Description       | Size     | Quantity | <b>Unit of Meas</b> | Cost per Unit | <b>Total Cost</b> |
| Stone / Aggregate | Crusher Run       | 4"       | 105      | Tonne               | €14.20        | €1,491.40         |
| Stone / Aggregate | Crusher Run       | 2"       | 70       | Tonne               | €14.20        | €994.27           |
| Stone / Aggregate | Blinding          | 1/2"     | 35       | Tonne               | €15.50        | €542.50           |
| Stone / Aggregate | Dust              | specific | 24       | Tonne               | €17.00        | €408.00           |
| Pipes             | Sewer Pipe        | 4"       | 6        | lengths             | €26.70        | €160.20           |
| Pipe Fittings     | Long range 90     |          | 4        | number              | €27.20        | €108.80           |
| Pipe Fittings     | Medium range 90's | S        | 3        | number              | €6.30         | €18.90            |
| Pipe Fittings     | Top hats          |          | 3        | number              | €14.85        | €44.55            |
| Pipe Fittings     | Ducting           | 2"       | 3        | number              | €22.35        | €67.05            |
| Pipe Fittings     | T/Y's             |          | 3        | number              | €7.50         | €22.50            |
| Radon Barrier     |                   | 4x20m    | 3        | Rolls               | €315.00       | €945.00           |
| Radon Sump        |                   |          | 1        | number              | €36.90        | €36.90            |
| Radon Joint Tape  |                   | 3x30m    | 5        | number              | €15.10        | €75.50            |
| Concrete          |                   | 30N      | 40       | MC3                 | €125.00       | €5,000.00         |
| Consumables       |                   |          | 1        |                     | €60.00        | €60.00            |
| Expansion Joints  |                   |          | 1        |                     | €60.00        | €60.00            |
| Other Materials   |                   |          | 1        |                     | €60.00        | €60.00            |

Materials Total €10,095.57