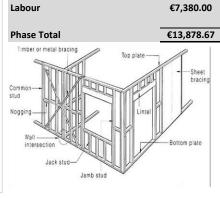

#### **Build Phase - First Fix Joinery**

#### <u>Material</u>

| Material     | Description            | Size            | Quantity | Unit of Meas | Cost per Unit | <b>Total Cost</b> |
|--------------|------------------------|-----------------|----------|--------------|---------------|-------------------|
| Timber       | Wall Studding          | 4x2             | 62       | m            | € 1.96        | € 121.52          |
| Door Frame   | Standard (5.1 lengths) | 4 1/4" x 1 1/4" | 80       | m            | € 2.95        | € 236.00          |
| Plasterboard | Stud walls             | 8 x 4 x 9.5mm   | 7        | sheets       | € 12.25       | € 85.75           |
| Plasterboard | Ceilings               | 8 x 4 x 12.5mm  | 70       | sheets       | € 12.25       | € 857.50          |
| Plasterboard | Insulated              | 50mm + 12.5mm   | 25       | sheets       | € 53.20       | € 1,330.00        |
| Insulation   | Isover G3 Spacesaver   | 200mm (6.03m2)  | 66       | Rolls        | € 48.00       | € 3,168.00        |
| Fixings      | Collated screws        | 38mm            | 2        | box of 1000  | € 24.00       | € 48.00           |
| Fixings      | door frames screws     |                 | 200      | Number       | € 0.30        | € 60.00           |
| Fixings      | insulated p/b fixings  |                 | 20       | Number       | € 4.10        | € 81.90           |
| Fixings      | Other/Allowance        |                 | 1        |              | € 120.00      | € 120.00          |
| Consumables  | Expanding metal        |                 | 1        |              | € 120.00      | € 120.00          |
|              | Glues                  |                 | 1        |              | € 120.00      | € 120.00          |

#### Labour

| Task                 | Operatives | Hours on task | Rate per day | Rate per hour | Other | Total     |
|----------------------|------------|---------------|--------------|---------------|-------|-----------|
| Stud walls           | 2          | 10            |              | €30.00        |       | €600.00   |
| Rafter insulation    | 2          | 16            |              | €30.00        |       | €960.00   |
| Loft insulation      | 2          | 30            |              | €30.00        |       | €1,800.00 |
| Stud wall insulation | 2          | 4             |              | €30.00        |       | €240.00   |
| Door frames          | 2          | 15            |              | €30.00        |       | €900.00   |
| Plasterboarding      | 3          | 32            |              | €30.00        |       | €2,880.00 |

Labour Total €7,380.00

€6,348.67

€150.00

Assumptions:

Material

Plant