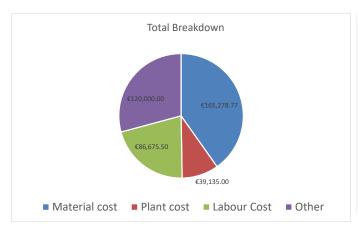

#### **Build Phase Breakdown**

| Build Phase               | Material cost | Plant cost | Labour Cost | Other      | <b>Total Cost</b> |
|---------------------------|---------------|------------|-------------|------------|-------------------|
| Preliminaries             | €14,625.00    |            |             |            | €14,625.00        |
| Site Clearance            | €5,105.00     | €26,153.80 | €1,036.00   |            | €32,294.80        |
| Foundations               | €4,916.00     | €1,957.00  | €1,120.25   |            | €7,993.25         |
| Substructure              | €3,626.22     | €220.00    | €5,964.00   |            | €9,810.22         |
| Overslab                  | €10,095.57    | €1,448.20  | €1,792.25   |            | €13,336.02        |
| Superstructure            | €29,159.48    | €913.00    | €18,510.00  |            | €48,582.48        |
| Roof Structure & Finishes | €33,003.52    | €497.00    | €12,930.00  |            | €46,430.52        |
| PVC Soffit/Guttering      | PC Sum        |            |             | €3,600.00  | €3,600.00         |
| External Windows/Doors    | PC Sum        |            |             | €30,000.00 | €30,000.00        |
| 1st Fix Joinery           | €6,348.67     | €150.00    | €7,380.00   |            | €13,878.67        |
| Plastering                | €6,444.10     | €545.00    | €16,312.00  |            | €23,301.10        |
| Finish floor              | €14,390.00    | €175.00    | €1,770.25   |            | €16,335.25        |
| Plumbing                  | PC Sum        |            |             | €37,500.00 | €37,500.00        |
| PIV Unit                  | PC Sum        |            |             | €2,400.00  | €2,400.00         |
| Electrical                | PC Sum        |            |             | €17,600.00 | €17,600.00        |
| Trim out                  | €5,552.89     | €175.00    | €5,820.00   |            | €11,547.89        |
| Streets/Paving/Footpath   | €16,115.00    | €3,055.00  | €7,800.25   |            | €26,970.25        |
| Sewers & Services         | €12,045.23    | €3,055.00  | €3,120.25   |            | €18,220.48        |
| Boundary/Garden walls     | €3,852.10     | €791.00    | €3,120.25   |            | €7,763.35         |
| Kitchen                   | PC Sum        |            |             | €14,100.00 | €14,100.00        |
| Fireplace/stove           | PC Sum        |            |             | €3,600.00  | €3,600.00         |
| Sanitary ware             | PC Sum        |            |             | €7,100.00  | €7,100.00         |
| Tiling                    | PC Sum        |            |             | €4,100.00  | €4,100.00         |

| Total | €165,278.77 | €39,135.00 | €86,675.50 | €120,000.00 | €411,089.27 |
|-------|-------------|------------|------------|-------------|-------------|

<sup>\*</sup>PC sums noted in
\* Preliminaries relate to general set up of the site, scaffolding, skip hire and security fencing if required